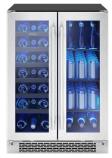

#### **DETAILS:**

Zephyr Presrv® Savings PRKB24C01AG - \$150 instant savings PRKB24C01AS-OD - \$150 instant savings

Zephyr Presrv® Outdoor Savings PRB24C01AS-OD - \$100 instant savings PRR24C01AS-OD - \$100 instant savings PRRD24C2AS-OD - \$100 instant savings

Valid on dealer orders placed with Zephyr May 16th - May 28th, 2024

Not valid with any other offer.

**ZEPHYR PRESRV®:** 

PRKB24C01AG indoor Promo MAP **\$1,749** 

PRKB24C01AS-OD outdoor/indoor certified Promo MAP \$1,849