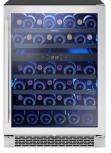

#### **DETAILS:**

Brisas by Zephyr Coolers Savings BBV24C01AG - \$100 instant savings BWN24C02AG - \$100 instant savings BWB24C32AG - \$100 instant savings

Brisas by Zephyr Range Hoods Savings BVE-E30BS - \$50 instant savings BVE-E36BS - \$50 instant savings

### BRISAS BY ZEPHYR COOLERS:

BBV24C01AG Promo MAP \$899

BWN24C02AG Promo MAP **\$999**  BWB24C32AG Promo MAP \$1,099