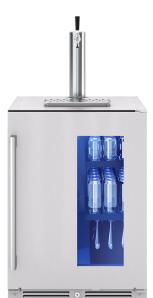

#### **DETAILS:**

Zephyr Presrv® Savings PRKB24C01AG - \$150 instant savings PRKB24C01AS-OD - \$150 instant savings

Zephyr Presrv® Outdoor Savings PRB24C01AS-OD - \$100 instant savings PRR24C01AS-OD - \$100 instant savings PRRD24C2AS-OD - \$100 instant savings

Valid on dealer orders placed with Zephyr May 16th - May 28th, 2024

Not valid with any other offer.

**ZEPHYR PRESRV®:** 

PRKB24C01AG indoor Promo MAP **\$1,749** 

PRKB24C01AS-OD outdoor/indoor certified Promo MAP \$1,849