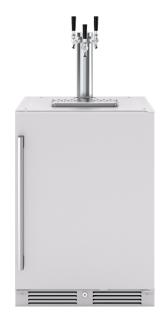

# ZEPHYR PRESRV® OUTDOOR:

| PRB24C01AS-OD            | PRR24C01AS-OD            | PRRD24C2AS-OD     |
|--------------------------|--------------------------|-------------------|
| outdoor/indoor certified | outdoor/indoor certified | outdoor certified |
| Promo MAP                | Promo MAP                | Promo MAP         |
| <b>\$1,399</b>           | <b>\$1,499</b>           | <b>\$2,599</b>    |