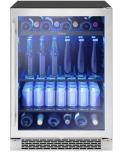

#### **DETAILS:**

Brisas by Zephyr Coolers Savings BBV24C01AG - \$100 instant savings BWN24C02AG - \$100 instant savings BWB24C32AG - \$100 instant savings

Brisas by Zephyr Range Hoods Savings BVE-E30BS - \$50 instant savings BVE-E36BS - \$50 instant savings

### BRISAS BY ZEPHYR COOLERS:

BBV24C01AG Promo MAP \$899

BWN24C02AG Promo MAP **\$999**  BWB24C32AG Promo MAP \$1,099