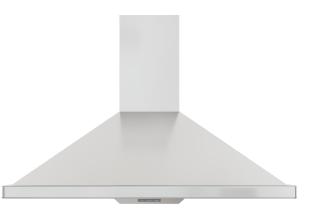

#### **DETAILS:**

Brisas by Zephyr Coolers Savings BBV24C01AG - \$100 instant savings BWN24C02AG - \$100 instant savings BWB24C32AG - \$100 instant savings

Brisas by Zephyr Range Hoods Savings BVE-E30BS - \$50 instant savings BVE-E36BS - \$50 instant savings

## BRISAS BY ZEPHYR RANGE HOODS:

BVE-E30BS Promo MAP **\$689**  BVE-E36BS Promo MAP **\$729**